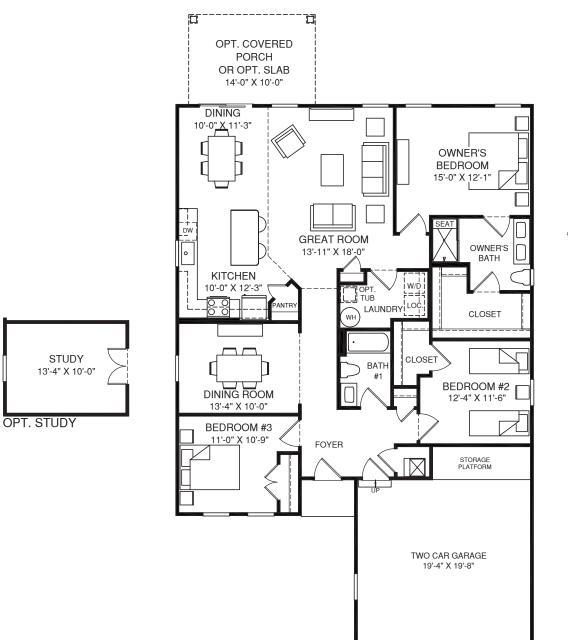

OPT. OWNER'S BATH ALTERNATE LAYOUT

MAIN LEVEL

Although all illustrations and specifications are believed correct at the time of publication, the right is reserved to make changes, without notice or obligation. Windows, doors, ceilings, and room sizes may vary depending on the options and elevations selected. Optional items indicated are available at additional cost. This brochure is for illustrative purposes only and not part of a legal contract. It is recommended that the architectural blueprints be reserved for further clarification of features. Not all features are shown. Please ask our Sales and Marketing Representative for complete information.