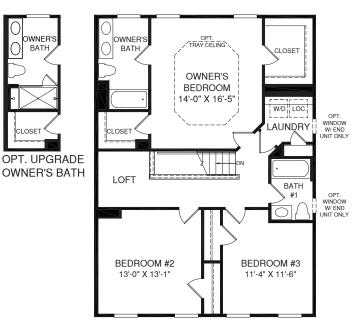

OWNER'S BATH

0

UPGRADE OWNER'S BATH

UPPER LEVEL

MAIN LEVEL

lome

Although all illustrations and specifications are believed correct at the time of publication, the right is reserved to make changes, without notice or obligation. Windows, doors, ceilings, and room sizes may vary depending on the options and elevations selected. Optional terms indicated are available at additional cost. This brochure is for illustrative purposes only and not part of a legal contract. It is recommended that the architectural blueprints be reserved for further clarification of features are shown. Please ask our sizes and Marketing Representative for complete information. RY1021RSC00v06CRSL NANWT