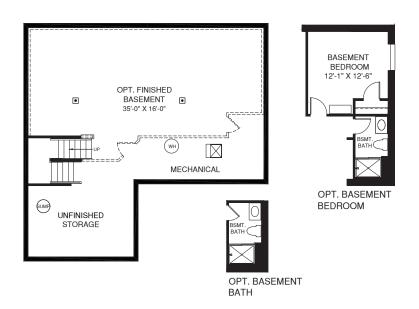

MAIN LEVEL

An optional finished basement is available. Please see brochure or online marketing material for details.

Although all illustrations and specifications are believed correct at the time of publication, the right is reserved to make changes, without notice or obligation. Windows, doors, ceilings, and room sizes may vary depending on the option and elevations selected. Optional items indicated are available at additional cost. This brochure is for illustrative purposes only and not part of a legal contract. It is recommended that the architectural blueprints be reserved for further clarification of datures are divergent. Bease and Warken Benersentative or complete information.





## LOWER LEVEL