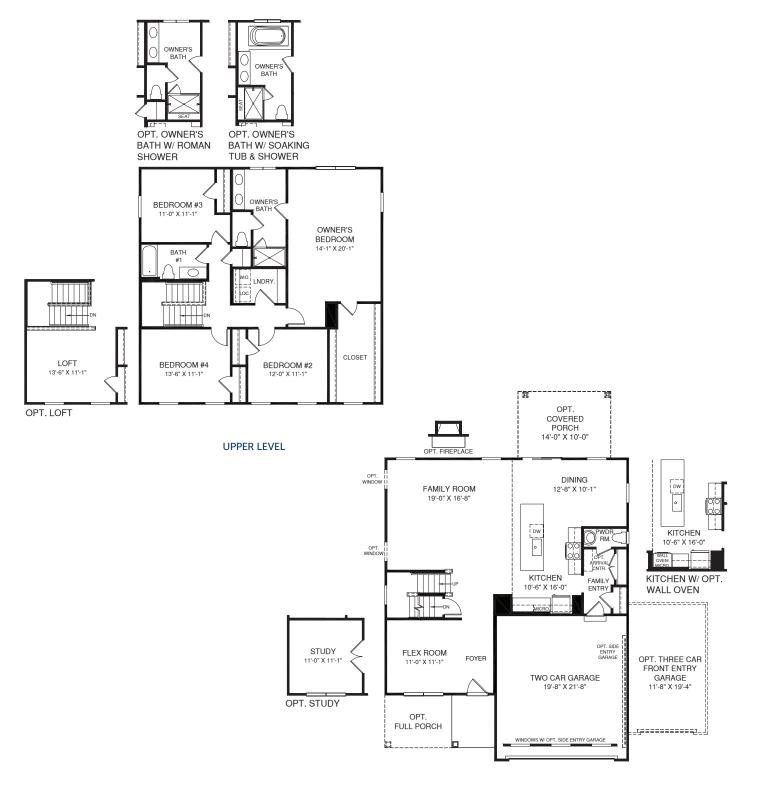

MAIN LEVEL

An optional finished basement is available. Please see brochure or online marketing material for details.

Although all illustrations and specifications are believed correct at the time of publication, the right is reserved to make changes, without notice or obligation. Windows, doors, ceilings, and room sizes may vary depending on the option and elevations selected. Optional items indicated are available at additional cost. This brochure is for illustrative purposes only and not part of a legal contract. It is recommended that the architectural blueprints be reserved for further clarification of datures are divergent. Bease and Warken Benersentative or complete information.