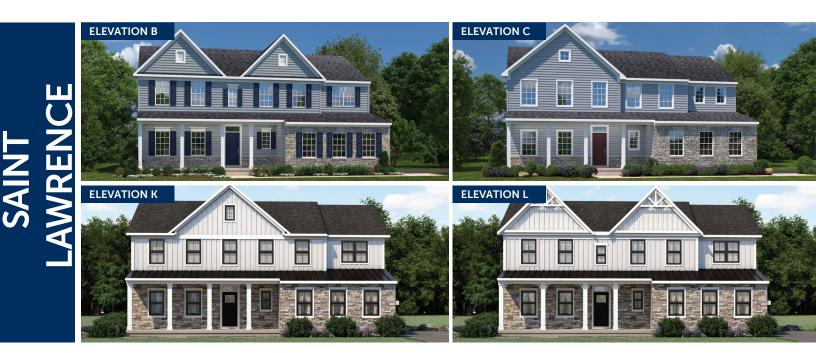

**└**╱ BEDROOM #3 11'-4" X 13'-5" OWNER'S BATH BEDROOM #4 12'-0" X 12'-0" OWNER'S BEDROOM 14'-0" X 19'-0" BATH LOFT 11'-0" X 14'-0" ∄ BEDROOM #2 15'-0" X 13'-3" E BEDROOM #2 15'-0" X 11'-0" 0

OPT. BATH #2

LOWER LEVEL

Although all illustrations and specifications are believed correct at the time of publication, the right is reserved to make changes, without notice or obligation. Windows, doors, ceilings, and room sizes may vary depending on the options and elevations selected. Optional items indicated are available at additional cost. This brochure is for illustrative purposes only and not part of a legal contract. It is recommended that the architectural blueprints be reserved for further calification of features. Notan Pieze ask our Sales and Marketing Representative for complete information.