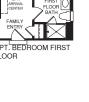

**└**╱ BEDROOM #3 11'-4" X 13'-5" OWNER'S BATH BEDROOM #4 12'-0" X 12'-0" OWNER'S BEDROOM 14'-0" X 19'-0" BATH LOFT 11'-0" X 14'-0" ∄ BEDROOM #2 15'-0" X 13'-3" E BEDROOM #2 15'-0" X 11'-0" 0

OPT. BATH #2