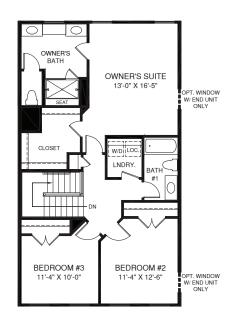

ALT. OWNER'S BATH W/ SOAKING TUB AND SHOWER

UPPER LEVEL

LOWER LEVEL

MAIN LEVEL

Although all illustrations and specifications are believed correct at the time of publication, the right is reserved to make changes, without notice or obligation. Windows, doors, ceilings, and room sizes may vary depending on the options and elevations selected. Optional items indicated are available at additional cost. This brochure is for illustrative purposes only and not part of a legal contract. It is recommended that the architectural blueprints be reserved for further clarification of references that the architectural served or make changes subtractions. Elevations shown are artist's concepts. Floor plans may vary per elevation. Ryan Homes reserves the right to make changes without notice or prior obligation. Ry0322MPH0Ev01 WMSWA