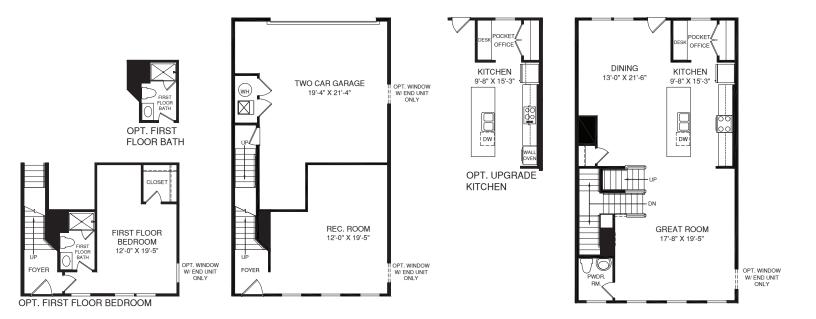

ALT. OWNER'S BATH W/ SOAKING TUB AND SHOWER

UPPER LEVEL

LOWER LEVEL

MAIN LEVEL

Although all illustrations and specifications are believed correct at the time of publication, the right is reserved to make changes, without notice or obligation. Windows, doors, ceilings, and room sizes may vary depending on the options and elevations selected. Optional items indicated are available at additional cost. This brochure is for illustrative purposes only and not part of a legal contract. It is recommended that the architectural blueprints be reserved for further clarification of references that the architectural served or make changes subtractions. Elevations shown are artist's concepts. Floor plans may vary per elevation. Ryan Homes reserves the right to make changes without notice or prior obligation. Ry0322MPH0Ev01 WMSWA