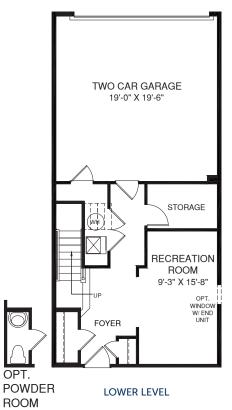

**STRAUSS** 

UPPER LEVEL

́€

OPT. DECK W/ PATIO DOOR

MAIN LEVEL

Although all illustrations and specifications are believed correct at the time of publication, the right is reserved to make changes, without notice or obligation. Windows, doors, ceilings, and room sizes may vary depending on the options and elevations selected. Optional items indicated are available at additional cost. This brochure is for illustrative purposes only and not part of a legal contract. It is recommended that the architectural blueprints be reserved for further clarification of features are shown. These ask our sizes and Marketing Representative for complete information. RY0122STS0Ev02BLR WMSWA