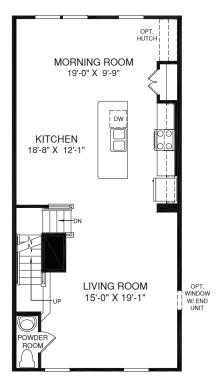

**STRAUSS** 

UPPER LEVEL

́€

OPT. DECK W/ PATIO DOOR

MAIN LEVEL

Although all illustrations and specifications are believed correct at the time of publication, the right is reserved to make changes, without notice or obligation. Windows, doors, ceilings, and room sizes may vary depending on the options and elevations selected. Optional items indicated are available at additional cost. This brochure is for illustrative purposes only and not part of a legal contract. It is recommended that the architectural blueprints be reserved for further clarification of features are shown. These ask our sizes and Marketing Representative for complete information. RY0122STS0Ev02BLR WMSWA