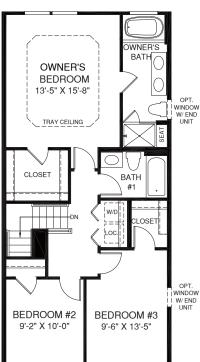

**STRAUSS** 

UPPER LEVEL

́€

OPT. DECK W/ PATIO DOOR

MAIN LEVEL

Although all illustrations and specifications are believed correct at the time of publication, the right is reserved to make changes, without notice or obligation. Windows, doors, ceilings, and room sizes may vary depending on the options and elevations selected. Optional items indicated are available at additional cost. This brochure is for illustrative purposes only and not part of a legal contract. It is recommended that the architectural blueprints be reserved for further clarification of features are shown. These ask our sizes and Marketing Representative for complete information. RY0122STS0Ev02BLR WMSWA