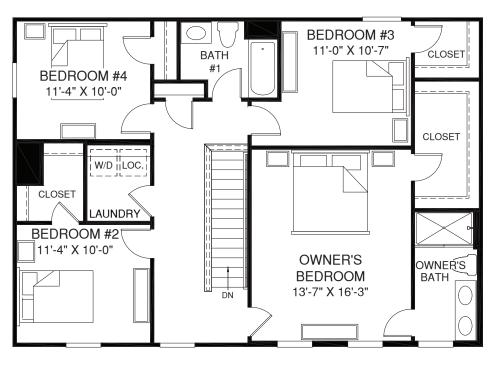

UPPER LEVEL

MAIN LEVEL

An unfinished basement is included. Please see brochure or online marketing material for details.

Although all illustrations and specifications are believed correct at the time of publication, the right is asserted to make changes, without notice or obligation. Windows, doors, ceilings, and noom sizes may vary depending on the options and elevations selected. Optional lensin structures are available at additional cost. This borchure is for illustrative purposes only and not part of a legal contract. It is recommended that the architectural blueprints be reserved for further clarification of features. Not all features are shown. Piesse ask our Sales and Marketing Representative for complete information.