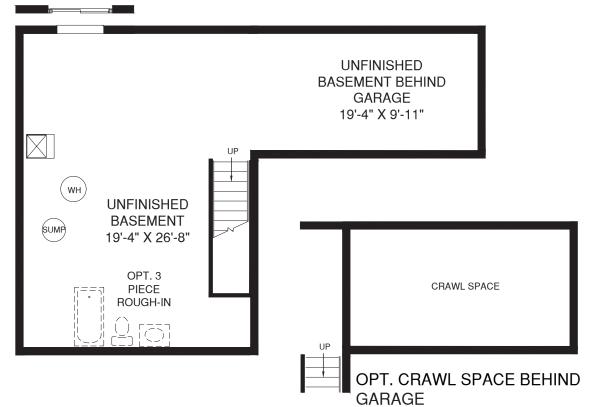

UPPER LEVEL



MAIN LEVEL

An unfinished basement is included. Please see brochure or online marketing material for details.

Although all illustrations and specifications are believed correct at the time of publication, the right is asserted to make changes, without notice or obligation. Windows, doors, ceilings, and noom sizes may vary depending on the options and elevations selected. Optional lensin structures are available at additional cost. This borchure is for illustrative purposes only and not part of a legal contract. It is recommended that the architectural blueprints be reserved for further clarification of features. Not all features are shown. Piesse ask our Sales and Marketing Representative for complete information.









## LOWER LEVEL



OPT. SLIDING GLASS DOOR