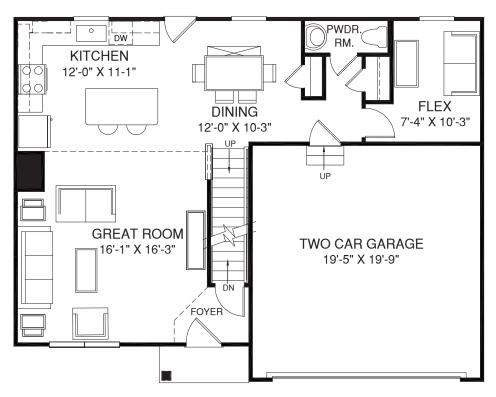

UPPER LEVEL

MAIN LEVEL

An unfinished basement is included. Please see brochure or online marketing material for details.

Although all illustrations and specifications are believed correct at the time of publication, the right is asserted to make changes, without notice or obligation. Windows, doors, ceilings, and noom sizes may vary depending on the options and elevations selected. Optional lensin structures are available at additional cost. This borchure is for illustrative purposes only and not part of a legal contract. It is recommended that the architectural blueprints be reserved for further clarification of features. Not all features are shown. Piesse ask our Sales and Marketing Representative for complete information.