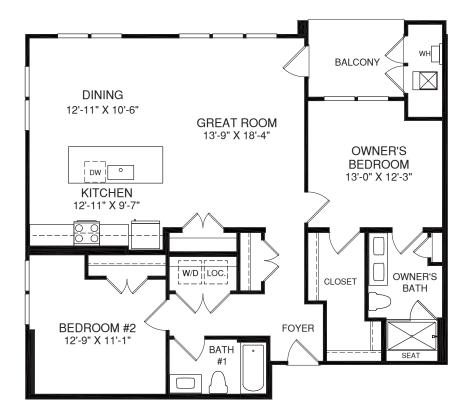

## THE RUBY - LAYOUT 2

Although all illustrations and specifications are believed correct at the time of publication, the right is reserved to make changes, without notice or obligation. Windows, doors, ceilings, and room sizes may vary depending on the options and elevations selected. Optional items indicated are available at additional cost. This brochure is for illustrative purposes only and not part of a legal contract. It is recommended that the architectural blueprints be reserved for further clarification of features are shown. Please ask our Sales and Marketing Persentative for complete information.