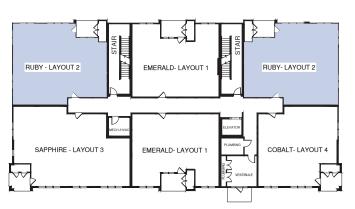

## FIRST FLOOR





UPPER FLOOR



## THE RUBY - LAYOUT 2



Although all illustrations and specifications are believed correct at the time of publication, the right is reserved to make changes, without notice or obligation. Windows, doors, ceilings, and room sizes may vary depending on the options and elevations selected. Optional items indicated are available at additional cost. This brochure is for illustrative purposes only and not part of a legal contract. It is recommended that the architectural blueprints be reserved for further clarification of features are shown. Please ask our Sales and Marketing Persentative for complete information.

EQUAL HOUSING OPPORTUNITY