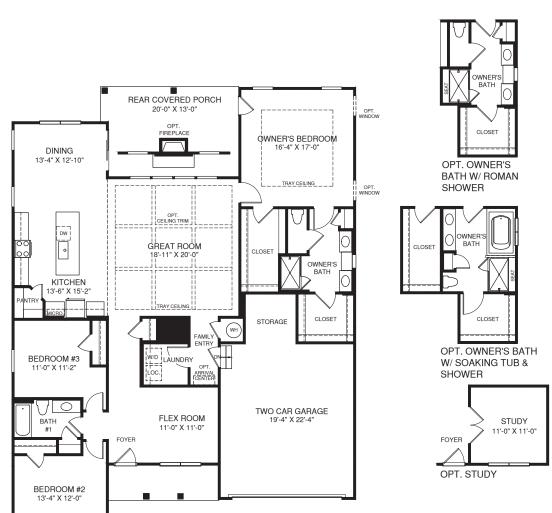

## UPPER LEVEL

Although all illustrations and specifications are believed correct at the time of publication, the right is reserved to make changes, without notice or obligation. Windows, doors, ceilings, and room sizes may vary depending on the options and elevations selected. Optional items indicated are available at additional cost. This brochure is for illustrative purposes only and not part of a legal contract. It is recommended that the architectural blueprints be reserved for further clarification of referses and warking the presentative for complete information. Elevations shown are artist's concepts. Floor plans may vary per elevation. Ryan Homes reserves the right to make changes without notice or prior obligation.

•

KITCHEN 13'-6" X 15'-2'

\_\_\_\_

KITCHEN W/ OPT. WALL OVEN

||||-

STAIRS W/ OPT.

BONUS BEDROOM & LOFT