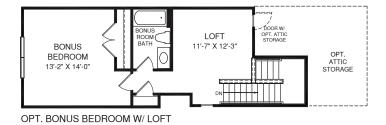

## UPPER LEVEL

Although all illustrations and specifications are believed correct at the time of publication, the right is reserved to make changes, without notice or obligation. Windows, doors, ceilings, and room sizes may vary depending on the options and elevations selected. Optional items indicated are available at additional cost. This brochure is for illustrative purposes only and not part of a legal contract. It is recommended that the architectural blueprints be reserved for further clarification of referses and warking the presentative for complete information. Elevations shown are artist's concepts. Floor plans may vary per elevation. Ryan Homes reserves the right to make changes without notice or prior obligation.

•

KITCHEN 13'-6" X 15'-2'

\_\_\_\_

KITCHEN W/ OPT. WALL OVEN

||||-

STAIRS W/ OPT.

BONUS BEDROOM & LOFT