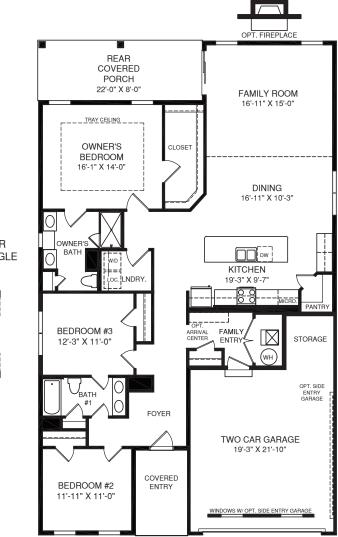

KITCHEN W/ OPT. WALL OVEN

MAIN LEVEL

VNEF BATH

OPT. FLEX ROOM

Although all illustrations and specifications are believed correct at the time of publication, the right is reserved to make changes, without notice or obligation. Windows, doors, cellings, and room sizes may vary depending on the option and elevations selected. Optional items indicated are available at additional cost. This borchure is for illustrative purposes only and not part of a legal contract. It is recommended that the architectural blueprints be reserved for further Elevations and elevations and elevations. Borchure is provided to complete information. RY0523PXT0Av01CRSLCRFT