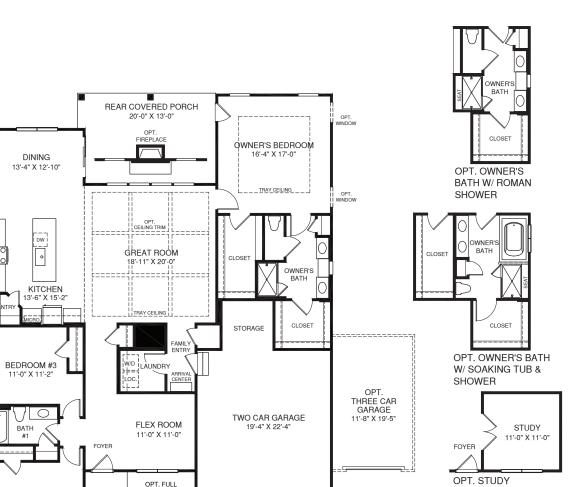

OPT. BONUS BEDROOM W/ LOFT

UPPER LEVEL

Ð

MAIN LEVEL

OPT. FULL FRONT PORCH

\_ []

Although all illustrations and specifications are believed correct at the time of publication, the right is reserved to make changes, without notice or obligation. Windows, doors, ceilings, and room sizes may vary depending on the options and elevations selected. Optional items indicated are available at additional cost. This brochure is for illustrative purposes only and not part of a legal contract. It is recommended that the architectural blueprints be reserved for further clarification of features are shown. These ask our sizes and Marketing Representative for complete information.

BEDROOM #2 13'-4" X 12'-0"