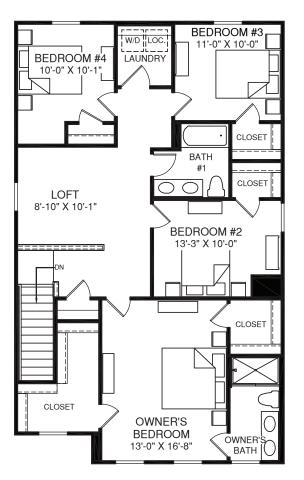

UPPER LEVEL

BEDROOM #5 10'-0" X 10'-1" BEDROOM #4 10'-1" X 10'-3"

MAIN LEVEL

An unfinished basement is included. Please see brochure or online marketing material for details.

ough all illustrations and specifications are believed correct at the time of publication, the right is reserved to make changes, without notice or obligation. Windows, doors, ceilings, and room sizes may vary depending on the options elevations selected. Optional items indicated are available at additional cost. This brochure is for illustrative purposes only and not part of a legal contract. It is recommended that the architectural blueprints be reserved for further inclusion of features. Not all features are shown. Please as door sizes and Marketing Representative for complete information.