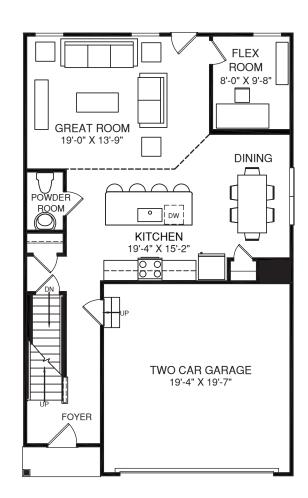

UPPER LEVEL

BEDROOM #5 10'-0" X 10'-1" BEDROOM #4 10'-1" X 10'-3"

MAIN LEVEL

An unfinished basement is included. Please see brochure or online marketing material for details.

ough all illustrations and specifications are believed correct at the time of publication, the right is reserved to make changes, without notice or obligation. Windows, doors, ceilings, and room sizes may vary depending on the options elevations selected. Optional items indicated are available at additional cost. This brochure is for illustrative purposes only and not part of a legal contract. It is recommended that the architectural blueprints be reserved for further inclusion of features. Not all features are shown. Please as door sizes and Marketing Representative for complete information.