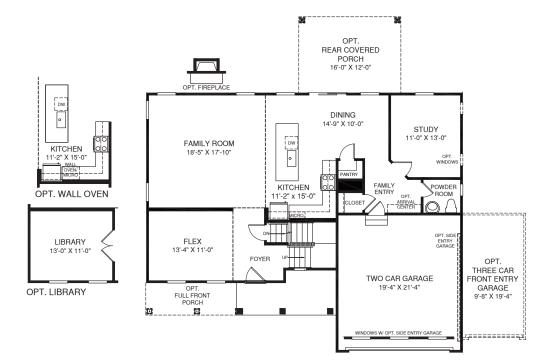

## MAIN LEVEL

An optional finished basement is available. Please see brochure or online marketing material for details.

doors, ceilings, and room sizes may vary depending on the options nmended that the architectural blueprints be reserved for further