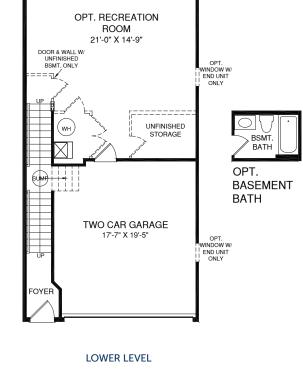

Ð







OPT. SLIDING GLASS DOOR W/ WINDOW



UPPER LEVEL

OPT. SLIDING GLASS DOOR

POWDEF ROOM

## BASEMENT LEVEL ENTRY WITH FRONT GARAGE

## **SCHUBERT**



Although all illustrations and specifications are believed correct at the time of publication, the right is reserved to make changes, without notice or obligation. Windows, doors, ceilings, and room sizes may vary depending on the options and elevations selected. Optional items indicated are available at additional cost. This brochure is for illustrative purposes only and not part of a legal contract. It is recommended that the architectural blueprints be reserved for further clarification of legal contract. It is recommended that the architectural blueprints be reserved for further clarification of legal. RY0720SBT0Dv02BLF NJC LD