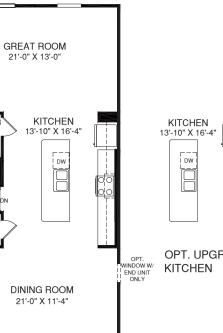

Ð

OPT. SLIDING GLASS DOOR W/ WINDOW

UPPER LEVEL

OPT. SLIDING GLASS DOOR

POWDEF ROOM