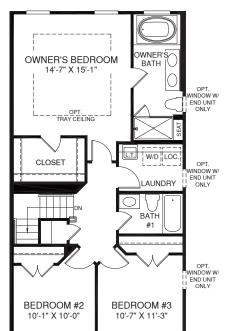

Ð

OPT. SLIDING GLASS DOOR W/ WINDOW

UPPER LEVEL

OPT. SLIDING GLASS DOOR

POWDEF ROOM