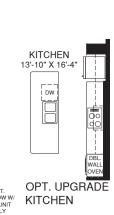

Ð

OPT. SLIDING GLASS DOOR W/ WINDOW

UPPER LEVEL

OPT. SLIDING GLASS DOOR

POWDEF ROOM