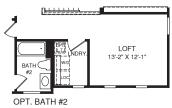

UPPER LEVEL

CL

SET

OPT. OWNER'S BATH W/ SOAKING TUB & SHOWER

OPT. BEDROOM #5 SHOWN W/ OPT. BATH #2

MAIN LEVEL

Although all illustrations and specifications are believed correct at the time of publication, the right is reserved to make changes, without notice or obligation. Windows, doors, ceilings, and room sizes may vary depending on the option: and elevations selected. Optional items indicated are available at additional cost. This brochure is for illustrative purposes only and not part of a legal contract. It is recommended that the architectural blueprints be reserved for further clarification of features. Not all features are shown. Please ask our Sales and Marketing Representative for complete information.