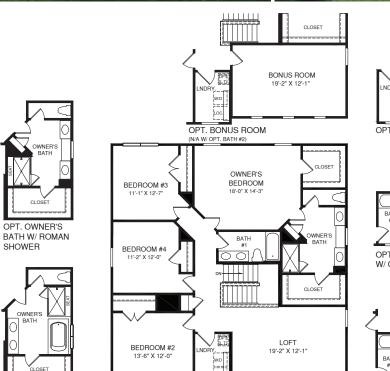

UPPER LEVEL

CL

SET

OPT. OWNER'S BATH W/ SOAKING TUB & SHOWER

OPT. BEDROOM #5 SHOWN W/ OPT. BATH #2

MAIN LEVEL

Although all illustrations and specifications are believed correct at the time of publication, the right is reserved to make changes, without notice or obligation. Windows, doors, ceilings, and room sizes may vary depending on the option: and elevations selected. Optional items indicated are available at additional cost. This brochure is for illustrative purposes only and not part of a legal contract. It is recommended that the architectural blueprints be reserved for further clarification of features. Not all features are shown. Please ask our Sales and Marketing Representative for complete information.