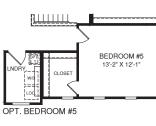

UPPER LEVEL

CL

SET

OPT. OWNER'S BATH W/ SOAKING TUB & SHOWER

OPT. BEDROOM #5 SHOWN W/ OPT. BATH #2

MAIN LEVEL

Although all illustrations and specifications are believed correct at the time of publication, the right is reserved to make changes, without notice or obligation. Windows, doors, ceilings, and room sizes may vary depending on the option: and elevations selected. Optional items indicated are available at additional cost. This brochure is for illustrative purposes only and not part of a legal contract. It is recommended that the architectural blueprints be reserved for further clarification of features. Not all features are shown. Please ask our Sales and Marketing Representative for complete information.