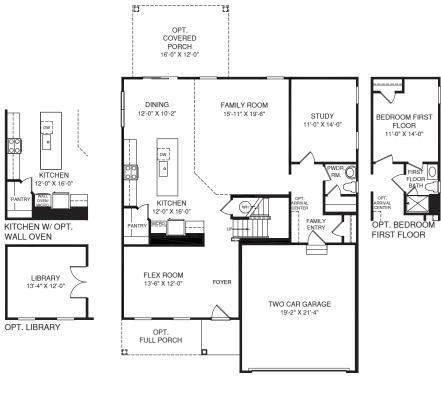

UPPER LEVEL

CL

SET

OPT. OWNER'S BATH W/ SOAKING TUB & SHOWER

OPT. BEDROOM #5 SHOWN W/ OPT. BATH #2

MAIN LEVEL

Although all illustrations and specifications are believed correct at the time of publication, the right is reserved to make changes, without notice or obligation. Windows, doors, ceilings, and room sizes may vary depending on the option: and elevations selected. Optional items indicated are available at additional cost. This brochure is for illustrative purposes only and not part of a legal contract. It is recommended that the architectural blueprints be reserved for further clarification of features. Not all features are shown. Please ask our Sales and Marketing Representative for complete information.