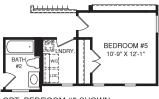

UPPER LEVEL

CL

SET

OPT. OWNER'S BATH W/ SOAKING TUB & SHOWER

OPT. BEDROOM #5 SHOWN W/ OPT. BATH #2

MAIN LEVEL

Although all illustrations and specifications are believed correct at the time of publication, the right is reserved to make changes, without notice or obligation. Windows, doors, ceilings, and room sizes may vary depending on the option: and elevations selected. Optional items indicated are available at additional cost. This brochure is for illustrative purposes only and not part of a legal contract. It is recommended that the architectural blueprints be reserved for further clarification of features. Not all features are shown. Please ask our Sales and Marketing Representative for complete information.