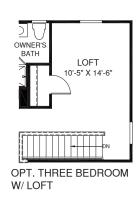

UPPER LEVEL

KITCHEN

13'-8" X <u>13'-9"</u>

0

DW

WALL OVEN & MICRO.

\_\_\_

KITCHEN W/