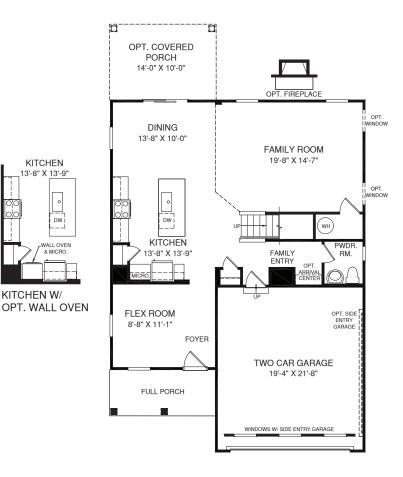

UPPER LEVEL

KITCHEN

13'-8" X <u>13'-9"</u>

0

DW

WALL OVEN & MICRO.

\_\_\_

KITCHEN W/

MAIN LEVEL

Although all illustrations and specifications are believed correct at the time of publication, the right is reserved to make changes, without notice or obligation. Windows, doors, ceilings, and room sizes may vary depending on the optic and elevations selected. Optional items indicated are available at additional cost. This brochure is for illustrative purposes only and not part of a legal contract. It is recommended that the architectural blueprints be reserved for further clarification of features. Not all features are shown. Please ask our Sales and Marketing Representative for complete information. RY0222BLG00v01CRSL RHNff