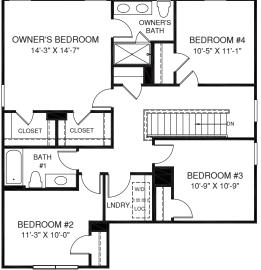

UPPER LEVEL

KITCHEN

13'-8" X <u>13'-9"</u>

0

DW

WALL OVEN & MICRO.

\_\_\_

KITCHEN W/