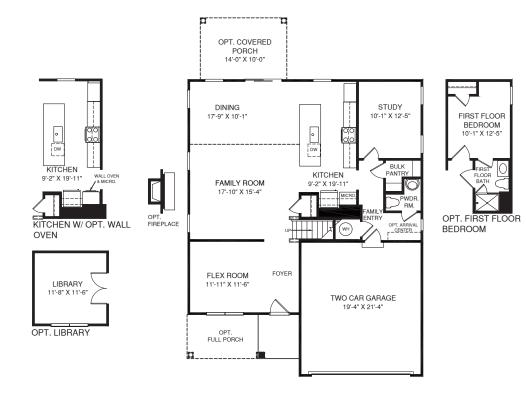

OPT. LOFT OR OPT. BONUS ROOM

UPPER LEVEL

MAIN LEVEL

Although all illustrations and specifications are believed correct at the time of publication, the right is reserved to make changes, without notice or obligation. Windows, doors, ceilings, and room sizes may vary depending on the optic and elevations selected. Optional items indicated are available at additional cost. This brochure is for illustrative purposes only and not part of a legal contract. It is recommended that the architectural blueprints be reserved for further clarification of features. Into all legal contract. It is recommended that the architectural blueprints be reserved for further clarification of features are shown. These as do architectural Begresentable for complete information.