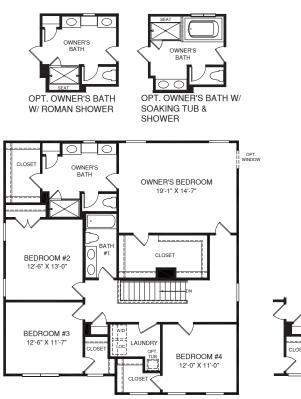

OPT. LOFT OR OPT. BONUS ROOM

UPPER LEVEL

MAIN LEVEL

Although all illustrations and specifications are believed correct at the time of publication, the right is reserved to make changes, without notice or obligation. Windows, doors, ceilings, and room sizes may vary depending on the optic and elevations selected. Optional items indicated are available at additional cost. This brochure is for illustrative purposes only and not part of a legal contract. It is recommended that the architectural blueprints be reserved for further clarification of features. Into all legal contract. It is recommended that the architectural blueprints be reserved for further clarification of features are shown. These as do architectural Begresentable for complete information.