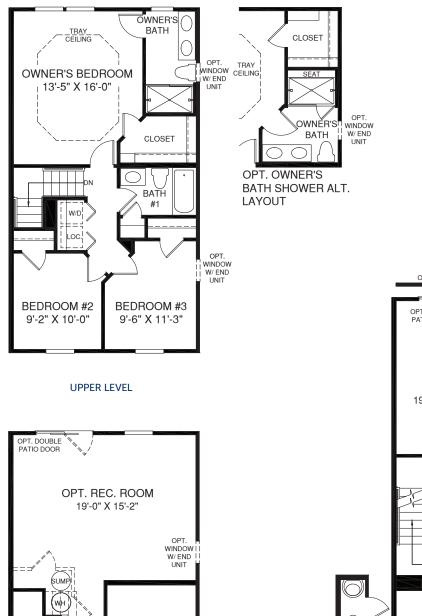

DOOR N/A W/ REC. RM.

FOYER

LOWER LEVEL

ONE CAR

GARAGE

9'-3" X 19'-7"

EQUAL HOUSING OPPORTUNITY OPT. POWDER

ROOM