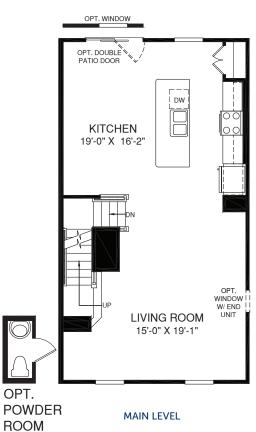

DOOR N/A W/ REC. RM.

FOYER

LOWER LEVEL

ONE CAR

GARAGE

9'-3" X 19'-7"

EQUAL HOUSING OPPORTUNITY OPT. POWDER

ROOM