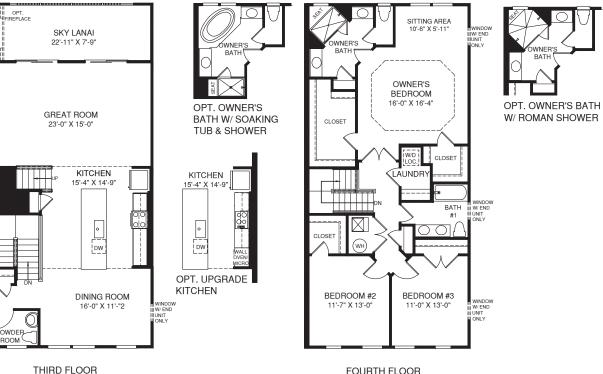

FIRST FLOOR MATISSE MAIN LEVEL

SECOND FLOOR MATISSE UPPER LEVEL

THIRD FLOOR PICASSO MAIN LEVEL

́€

FOURTH FLOOR PICASSO UPPER LEVEL

Although all illustrations and specifications are believed correct at the time of publication, the right is reserved to make changes, without notice or obligation. Windows, doors, ceilings, and room sizes may vary depending on the options and elevations selected. Optional items indicated are available at additional cost. This brochure is for illustrative purposes only and not part of a legal contract. It is recommended that the architectural blueprints be reserved for further clarification of references that the architectural blueprints be reserved for further clarification of references and Marketing Representative for complete information. Elevations shown are artist's concepts. Floor plans may vary per elevation. Ryan Homes reserves the right to make changes without notice or prior obligation. RY1121MATPIC4v02 WAP2C Streetview