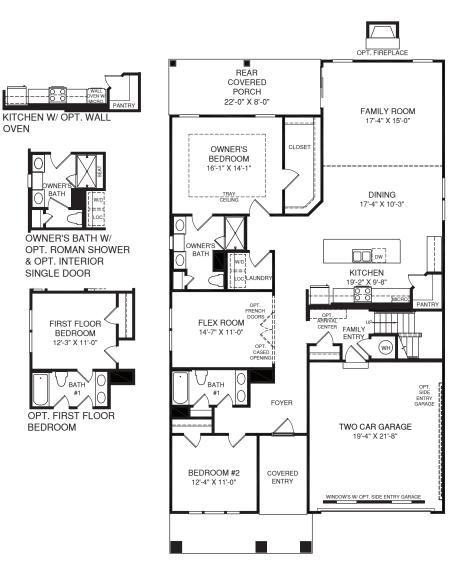

## **STORY PALLADIO**

UPPER LEVEL

88

OVEN

MAIN LEVEL

Although all illustrations and specifications are believed correct at the time of publication, the right is reserved to make changes, without notice or obligation. Windows, doors, ceilings, and room sizes may vary depending on the optic and elevations selected. Optional items indicated are available at additional cost. This brochungs of and not part of a legal contract. It is recommended that the architectural blueprints be reserved for further Beneficient and without more than the maximum of the preserved for complete information.