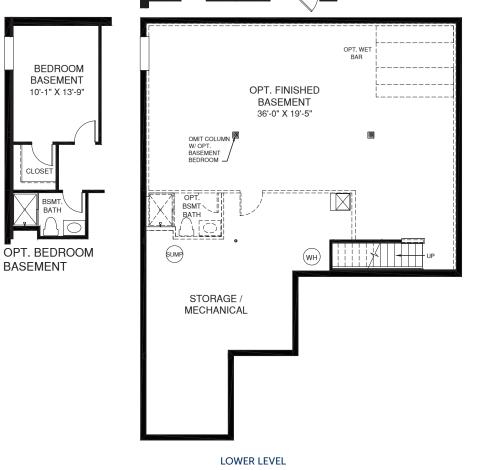

## MAIN LEVEL

An optional finished basement is available. Please see brochure or online marketing material for details.

Although all illustrations and specifications are believed correct at the time of publication, the right is reserved to make changes, without notice or obligation. Windows, doors, ceilings, and room sizes may vary depending on the options and elevations selected. Optional items indicated are available at additional cost. This brochure is for illustrative purposes only and not part of a legal contract. It is recommended that the architectural blueprints be reserved for further clarification of features are down ghaze as Arus Claser and Markeina Bransenathiae (or complete information).