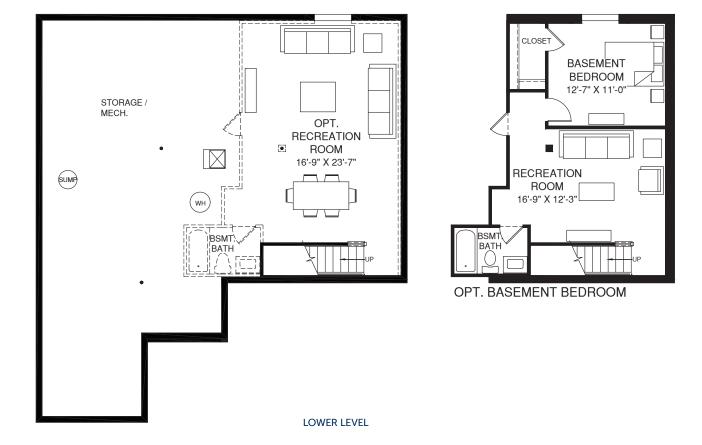

MAIN LEVEL

An optional finished basement is available. Please see brochure or online marketing material for details.

Although all illustrations and specifications are believed correct at the time of publication, the right is reserved to make changes, without notice or obligation. Windows, doors, ceilings, and room sizes may vary depending on the options and elevations selected. Optional items indicated are available at additional cost. This brochurue is for illustrative purposes only and not part of a legal contract. It is recommended that the architectural blueprints be reserved for further clarification of features. Not on a literature are shown. Places as down. Pl