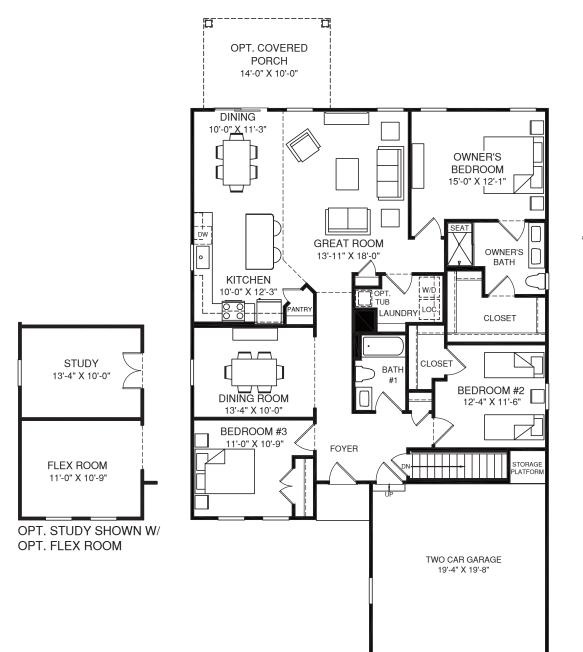

OPT. OWNER'S BATH ALTERNATE LAYOUT

MAIN LEVEL

RY0823DSP00v01BSMTCRFT Concrete

٦

HP

Although all illustrations and specifications are believed correct at the time of publication. the right is reserved to make changes, without notice or obligation. Windows, doors, ceilings, and room sizes may vary depending on the options and elevations selected. Optional terms indicated are available at additional cost. This brochure is for illustrative pupposes only and not part of a legal contract. It is recommended that the architectural blueprints be reserved for further clarification of features are shown. Please ask our Sales and Marketing Representable to complete information. Elevations shown are artist's concepts. Floor plans may vary per elevation. Ryan Homes reserves the right to make changes without notice or prior obligation. Ry0823DSP00v0IBSMTCRFT Concrete

## LOWER LEVEL

OPT. SLIDING GLASS DOOR