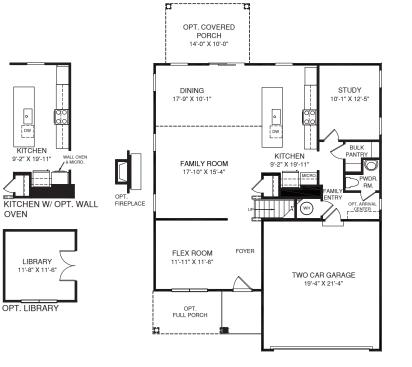

**NOSQUH** 

UPPER LEVEL

OPT. LOFT OR OPT. BONUS ROOM

MAIN LEVEL

Although all illustrations and specifications are believed correct at the time of publication, the right is reserved to make changes, without notice or obligation. Windows, doors, ceilings, and room sizes may vary depending on the options and elevations selected. Optional items indicated are available at additional cost. This brochure is for illustrative purposes only and not part of a legal contract. It is recommended that the architectural blueprints be reserved for further clarification of features are shown. Please ask our Sales and Marketing Representative for complete information. Elevations shown are artist's concepts. Floor plans may vary per elevation. Ryan Homes reserves the right to make changes without notice or prior obligation.