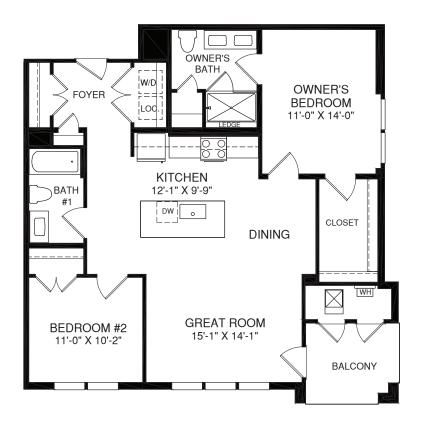

## THE COBALT - LAYOUT 4

Although all illustrations and specifications are believed correct at the time of publication, the right is reserved to make changes, without notice or obligation. Windows, doors, ceilings, and room sizes may vary depending on the options and elevations selected. Optional terms indicated are available at additional cost. This brochure is for illustrative purposes only and not part of a legal contract. It is recommended that the architectural blueprints be reserved for further clarification of relatives are shown. These as during the greesentative for complete information. Between the right to make changes without notice or prior obligation. RY0623MSCOCV00 Cobalt BLWAL Brochure