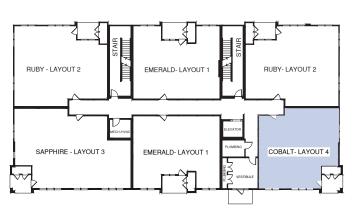

## FIRST FLOOR



UPPER FLOOR





## THE COBALT - LAYOUT 4



Although all illustrations and specifications are believed correct at the time of publication, the right is reserved to make changes, without notice or obligation. Windows, doors, ceilings, and room sizes may vary depending on the options and elevations selected. Optional terms indicated are available at additional cost. This brochure is for illustrative purposes only and not part of a legal contract. It is recommended that the architectural blueprints be reserved for further clarification of relatives are shown. These as during the greesentative for complete information. Between the right to make changes without notice or prior obligation. RY0623MSCOCV00 Cobalt BLWAL Brochure