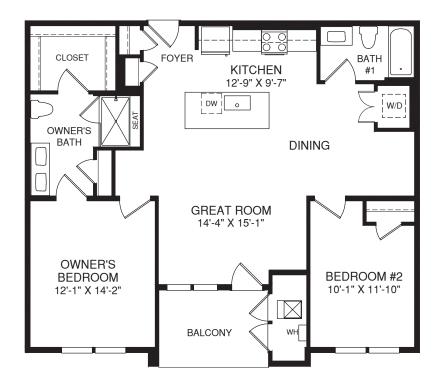

## THE EMERALD - LAYOUT 1

Although all illustrations and specifications are believed correct at the time of publication, the right is reserved to make changes, without notice or obligation. Windows, doors, ceilings, and room sizes may vary depending on the options and elevations selected. Optional items indicated are available at additional cost. This brochure is for illustrative purposes only and not part of a legal contract. It is recommended that the architectural blueprints be reserved for further clarification of references that all elevations shown are artist's concepts. Floor plans may vary per elevation. Ryan Homes reserves the right to make changes without notice or prior obligation. RY0623MSCOCv00 Emerald BLWAL Brochure