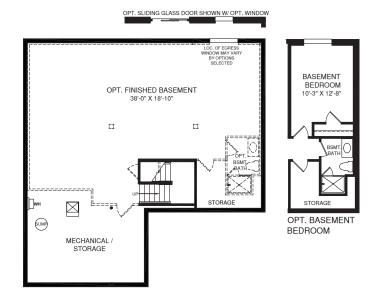

An optional finished basement is available. Please see brochure or online marketing material for details.

EQUIL HYDRA

Atthough all illustrations and specifications are believed correct at the time of publication, the right is reserved to make changes, without notice or obligation. Windows, doors, ceilings, and room sizes may vary depending on the options and elevations selected. Optional items indicated are available at additional cost. This brochure is for illustrative purposes only and not part of a legal contract. It is recommended that the architectural blueprints be reserved for further larification of tearres. Not all desures are shown. Please as koru Sales and Marketing Representative for complete information. Elevations shown are artist's concepts. Floor plans may vary per elevation. Rynop23LGH00V01BSMT BLS C7

LOWER LEVEL

RY0923LGH00V01BSMT BLS C7