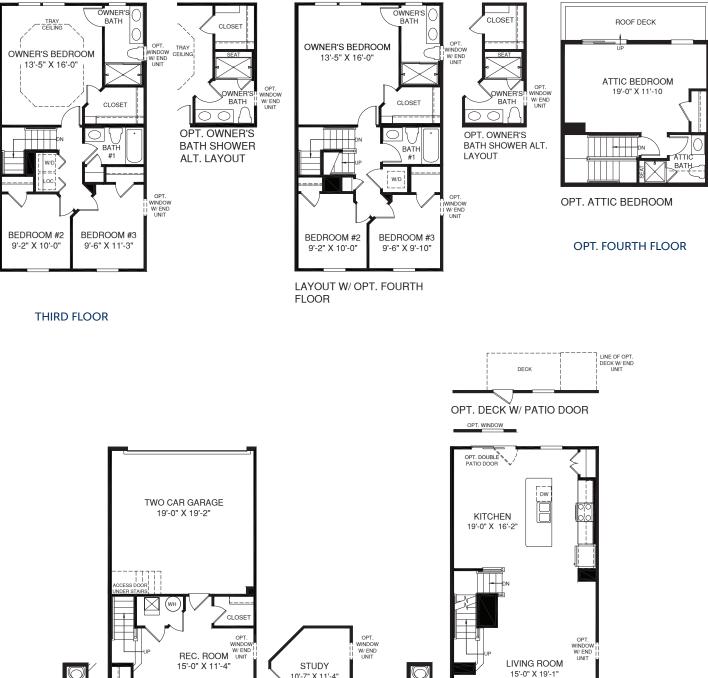

MOZARI

E

REC. ROOM W/E 15'-0" X 11'-4" 15'-0" X 19'-1" 10'-7" X 11'-4" FOYER OPT. OPT. OPT. STUDY POWDER POWDER ROOM ROOM FIRST FLOOR SECOND FLOOR

Although all illustrations and specifications are believed correct at the time of publication, the right is reserved to make changes, without notice or obligation. Windows, doors, ceilings, and room sizes may vary depending on the options and elevations selected. Optional items indicated are available at additional cost. This brochure is for illustrative purposes only and not part of a legal contract. It is recommended that the architectural blueprints be reserved for further clarification of features are shown. These ask our sizes and Marketing Representative for complete information. RY0123MOZ0Ev02 MDCL7