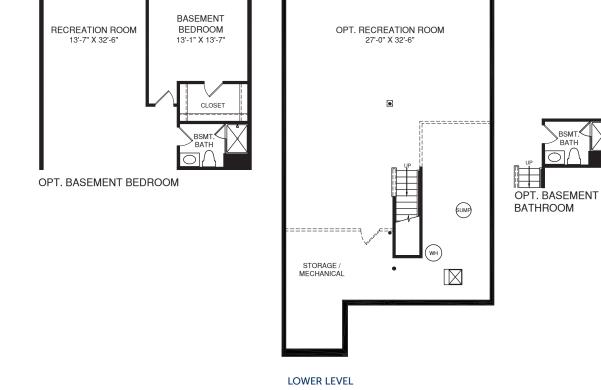

CAROLINE

EQUAL HOUSE

UPPER LEVEL

MAIN LEVEL

An optional finished basement is available. Please see brochure or online marketing material for details.

Although all illustrations and specifications are believed correct at the time of publication, the right is reserved to make changes, without notice or obligation. Windows, doors, ceilings, and room sizes may vary depending on the options and elevations selected. Optional items indicated are available at additional cost. This brochure is for illustrative purposes only and not part of a legal contract. It is recommended that the architectural blueprints be reserved for further ciarlication of features. Not all features are shown. Please ask our sides and Marketing Representative for complete information. Elevations shown are artist's concepts. Roor plans may vary per elevation. Ryan Homes reserves the right to make changes without notice or prior obligation. Ry2024CLE0Gv01BSMT BLN AK