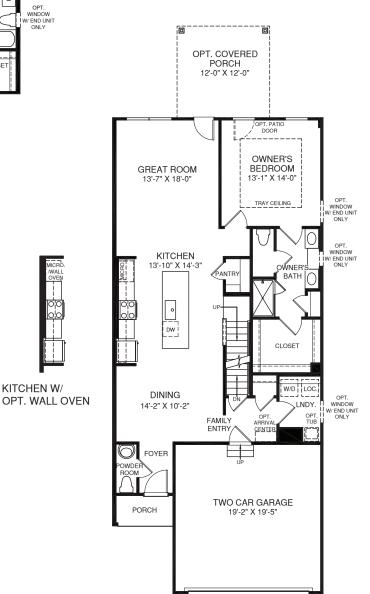

CAROLINE

EQUAL HOUSE

UPPER LEVEL

MAIN LEVEL

An optional finished basement is available. Please see brochure or online marketing material for details.

Although all illustrations and specifications are believed correct at the time of publication, the right is reserved to make changes, without notice or obligation. Windows, doors, ceilings, and room sizes may vary depending on the options and elevations selected. Optional items indicated are available at additional cost. This brochure is for illustrative purposes only and not part of a legal contract. It is recommended that the architectural blueprints be reserved for further ciarlication of features. Not all features are shown. Please ask our sides and Marketing Representative for complete information. Elevations shown are artist's concepts. Roor plans may vary per elevation. Ryan Homes reserves the right to make changes without notice or prior obligation. Ry2024CLE0Gv01BSMT BLN AK