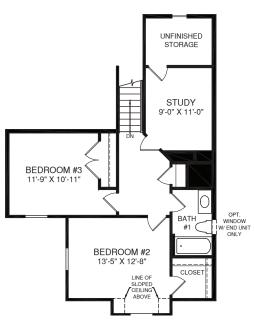

CAROLINE

EQUAL HOUSE

UPPER LEVEL

MAIN LEVEL

An optional finished basement is available. Please see brochure or online marketing material for details.

Although all illustrations and specifications are believed correct at the time of publication, the right is reserved to make changes, without notice or obligation. Windows, doors, ceilings, and room sizes may vary depending on the options and elevations selected. Optional items indicated are available at additional cost. This brochure is for illustrative purposes only and not part of a legal contract. It is recommended that the architectural blueprints be reserved for further ciarlication of features. Not all features are shown. Please ask our sides and Marketing Representative for complete information. Elevations shown are artist's concepts. Roor plans may vary per elevation. Ryan Homes reserves the right to make changes without notice or prior obligation. Ry2024CLE0Gv01BSMT BLN AK