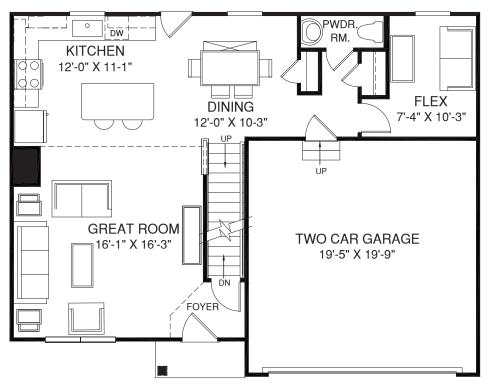

EQUAL HOUSE

UPPER LEVEL

MAIN LEVEL

An unfinished basement is included. Please see brochure or online marketing material for details.

Although all illustrations and specifications are believed correct at the time of publication, the right is reserved to make changes, without notice or obligation. Windows, doors, ceilings, and room sizes may vary depending on the options and elevations selected. Optional items indicated are available at additional cost. This brochure is for illustrative publication, that of a legal contract. It is recommended that the architectural blueprints be reserved for further clarification or leasures. Not all features are shown. Please ask our Sales and Marketing Representative for complete information. Elevations shown are artist's concepts. Roor plans may vary per elevation. Ryan Homes reserves the right to make changes without notice or prior obligation.