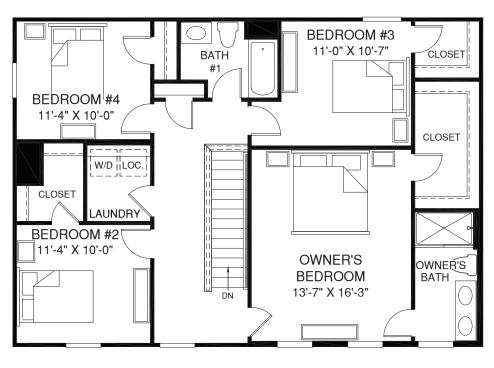

EQUAL HOUSE

UPPER LEVEL

MAIN LEVEL

An unfinished basement is included. Please see brochure or online marketing material for details.

Although all illustrations and specifications are believed correct at the time of publication, the right is reserved to make changes, without notice or obligation. Windows, doors, ceilings, and room sizes may vary depending on the options and elevations selected. Optional items indicated are available at additional cost. This brochure is for illustrative publication, that of a legal contract. It is recommended that the architectural blueprints be reserved for further clarification or leasures. Not all features are shown. Please ask our Sales and Marketing Representative for complete information. Elevations shown are artist's concepts. Roor plans may vary per elevation. Ryan Homes reserves the right to make changes without notice or prior obligation.