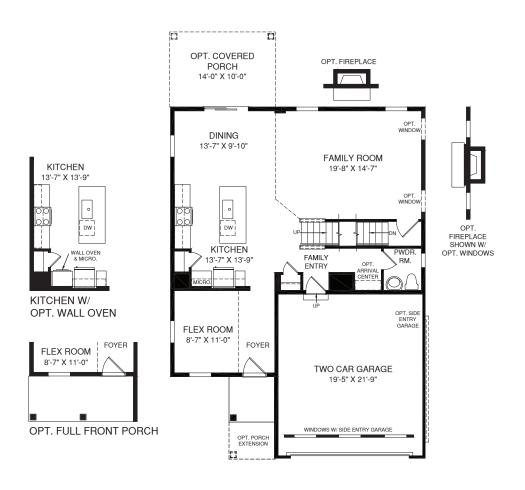

## MAIN LEVEL

An optional finished basement is available. Please see brochure or online marketing material for details.

and ill illustrations and specifications are believed correct at the time of publication, the right is reserved to make changes, without notice or obligation. Windows, doors, ceilings, and room sizes may vary depending on the options vations elected. Optional items indicated are available at a diditional cost. This brochure is for illustrative purposes only and not part of a legal contract. It is recommended that the architectural blueprints be reserved for further ation of features. Not all features are shown. Please are down and are interesting to make changes without notice or prior obligation. Windows, doors, ceilings, and room sizes may vary depending on the options donot of the architectural blueprints be reserved for further ation of features. Not all features are shown. Please are donot are interesting to make changes without notice or prior obligation. Ry0223BGT00v01BSMT