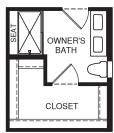

OPT. OWNER'S BATH ALTERNATE LAYOUT

MAIN LEVEL

An optional finished basement is available. Please see brochure or online marketing material for details.

Although all illustrations and specifications are believed correct at the time of publication, the right is reserved to make changes, without notice or obligation. Windows, doors, ceilings, and room sizes may vary depending on the options and elevations selected. Optional lemms indicated are available at additional cost. This brochure is for illustrately expresses only and not part of a legal contract. It is recommended that the architectural blueprints be reserved for further calification of features. Not all features are shown. Flease as four sites and Marketing Representative for complete information. Bevalions shown are arist's concepts. Floor plans may vary per elevation. Ryan Homes reserves the right to make changes without notice or prior obligation.