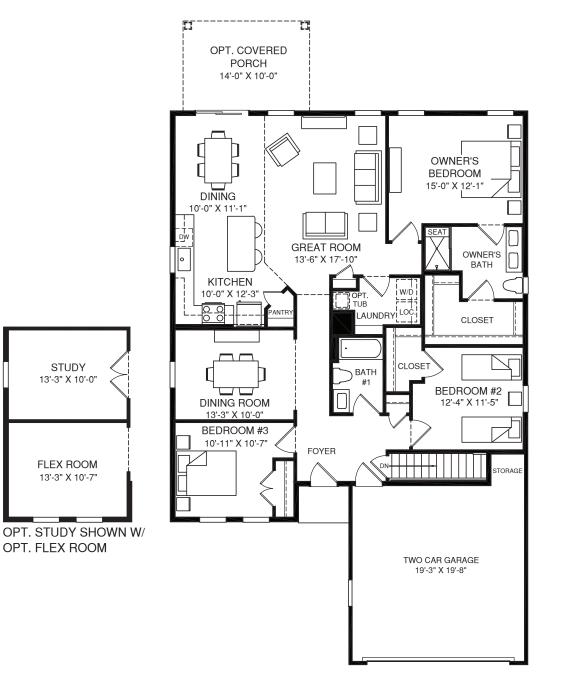

OPT. OWNER'S BATH ALTERNATE LAYOUT

MAIN LEVEL

An optional finished basement is available. Please see brochure or online marketing material for details.

Although all illustrations and specifications are believed correct at the time of publication, the right is reserved to make changes, without notice or obligation. Windows, doors, ceilings, and room sizes may vary depending on the options and elevations selected. Optional lemms indicated are available at additional cost. This brochure is for illustrately expresses only and not part of a legal contract. It is recommended that the architectural blueprints be reserved for further calification of features. Not all features are shown. Flease as four sites and Marketing Representative for complete information. Bevalions shown are arist's concepts. Floor plans may vary per elevation. Ryan Homes reserves the right to make changes without notice or prior obligation.

LOWER LEVEL

OPT. SLIDING GLASS DOOR