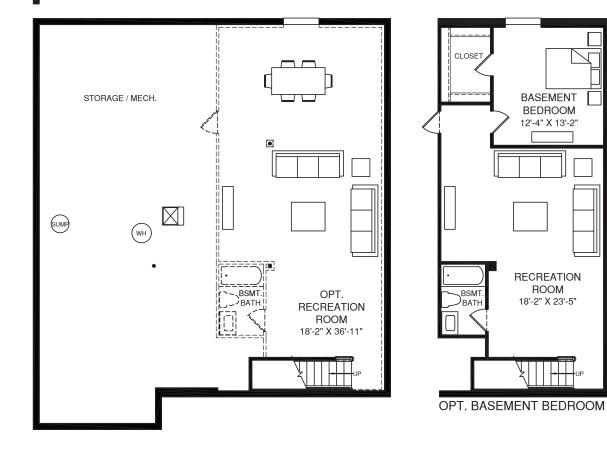

OPT. OWNER'S BATH ALTERNATE LAYOUT

MAIN LEVEL

An optional finished basement is available. Please see brochure or online marketing material for details.

Although all illustrations and specifications are believed correct at the time of publication, the right is reserved to make changes, without notice or obligation. Windows, doors, ceilings, and room sizes may vary depending on the options and elevations selected. Optional lemms indicated are available at additional cost. This brochure is for illustrately expresses only and not part of a legal contract. It is recommended that the architectural blueprints be reserved for further calification of features. Not all features are shown. Flease as four sites and Marketing Representative for complete information. Bevalions shown are arist's concepts. Floor plans may vary per elevation. Ryan Homes reserves the right to make changes without notice or prior obligation.

LOWER LEVEL

OPT. SLIDING GLASS DOOR