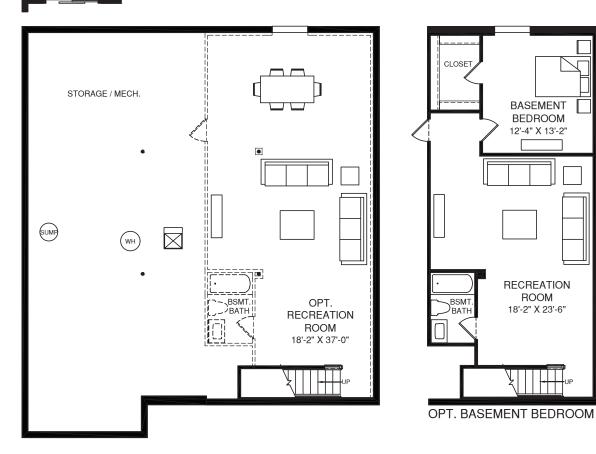

ceilings, and room sizes may vary depending on the optio mmended that the architectural blueprints be reserved for further RY0823DSP00v01BSMTCRFT





Although all illustrations and specifications are believed correct at the time of publication, the right is reserved to make changes, without notice or obligation. Windows, doors, ceilings, and room sizes may vary depending on the options and elevations selected. Optional items indicated are available at additional cost. This brochure is for illustrative purposes only and not part of a legal contract. It is recommended that the architectural blueprints be reserved for further clarification of features. Not all features are shown. Please ask our Sales and Marketing Representative for complete information. RY0823DSP00v01BSMTCRFT

LOWER LEVEL



OPT. SLIDING GLASS DOOR