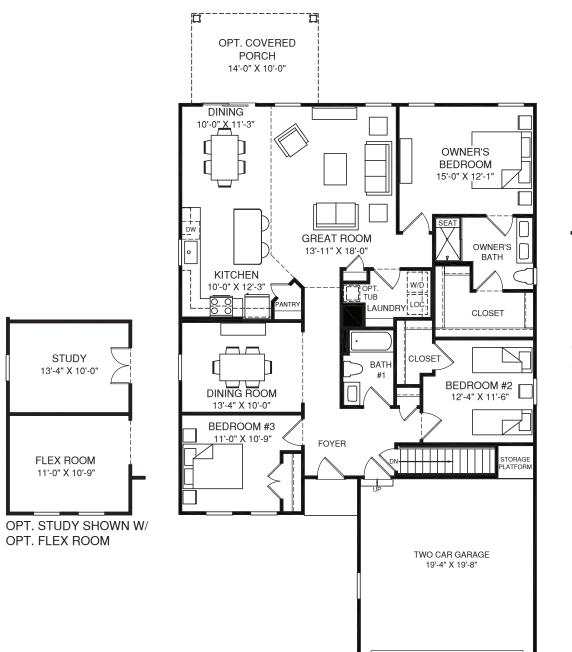

OPT. OWNER'S BATH ALTERNATE LAYOUT



MAIN LEVEL



, doors, ceilings, and room sizes may vary depending on the optio mmended that the architectural blueprints be reserved for further RY0823DSP00v01BSMTCRFT





Although all illustrations and specifications are believed correct at the time of publication, the right is reserved to make changes, without notice or obligation. Windows, doors, ceilings, and room sizes may vary depending on the options and elevations selected. Optional items indicated are available at additional cost. This brochure is for illustrative purposes only and not part of a legal contract. It is recommended that the architectural blueprints be reserved for further clarification of features. Not all features are shown. Please ask our Sales and Marketing Representativ