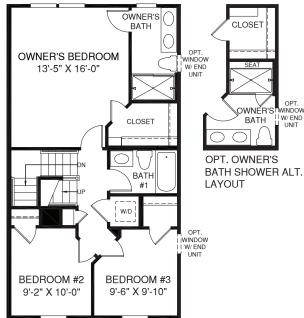

(wh )

OPT. POWDER ROOM

FOYER

ROOM

EQUIL HOUSE

UPPER & ATTIC LEVEL

Although all illustrations and specifications are believed correct at the time of publication, the right is reserved to make changes, without notice or obligation. Windows, doors, ceilings, and room sizes may vary depending on the options and elevations selected. Optional items indicated are available at additional cost. This brochure is for illustrative purposes only and not part of a legal contract. It is recommended that the architectural blueprints be reserved for further clarification of features are shown. These ask our sizes and Marketing Representative for complete information. RY0822MZ0Av02LEV Attic