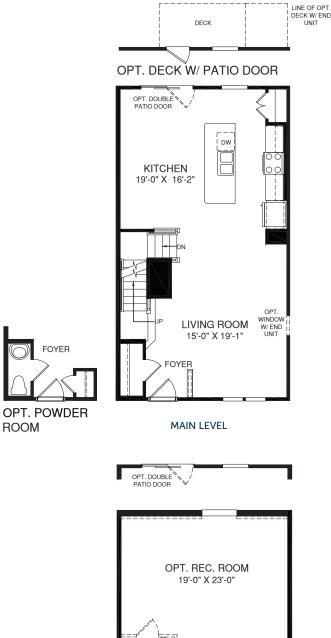

(wh )

OPT. POWDER ROOM

FOYER

ROOM

EQUIL HOUSE

UPPER & ATTIC LEVEL

Although all illustrations and specifications are believed correct at the time of publication, the right is reserved to make changes, without notice or obligation. Windows, doors, ceilings, and room sizes may vary depending on the options and elevations selected. Optional items indicated are available at additional cost. This brochure is for illustrative purposes only and not part of a legal contract. It is recommended that the architectural blueprints be reserved for further clarification of features are shown. These ask our sizes and Marketing Representative for complete information. RY0822MZ0Av02LEV Attic

STOR. OR OPT. STUDY 9'-3" X 10'-8" DOORS W: OPT. STUDY

LOWER LEVEL