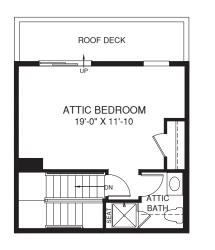

(wh )

OPT. POWDER ROOM

FOYER

ROOM

EQUIL HOUSE

UPPER & ATTIC LEVEL

Although all illustrations and specifications are believed correct at the time of publication, the right is reserved to make changes, without notice or obligation. Windows, doors, ceilings, and room sizes may vary depending on the options and elevations selected. Optional items indicated are available at additional cost. This brochure is for illustrative purposes only and not part of a legal contract. It is recommended that the architectural blueprints be reserved for further clarification of features are shown. These ask our sizes and Marketing Representative for complete information. RY0822MZ0Av02LEV Attic