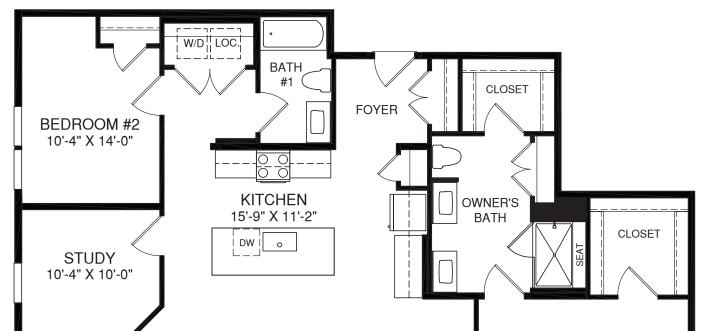

## THE SAPPHIRE - LAYOUT 3

Although all illustrations and specifications are believed correct at the time of publication, the right is reserved to make changes, without notice or obligation. Windows, doors, ceilings, and room sizes may vary depending on the options and elevations selected. Optional items indicated are available at additional cost. This brochure is for illustrative purposes only and not part of a legal contract. It is recommended that the architectural blueprints be reserved for further clarification of features. Not all features are shown. Please ask our Sales and Marketing Representative for complete information.